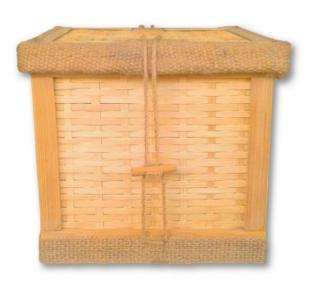

#### **Cremation Caskets & Containers**

| cicination caskets & container                         | 3       |
|--------------------------------------------------------|---------|
| Pacific Pine                                           | \$2,153 |
| Medium Wood Composite, Rosetan Crepe Int. (B:18474     | 44)     |
| 6-Point Bamboo Coffin                                  | \$1,595 |
| Simple Bamboo Coffin, with handles (P: BAM-CK6PT-65-A) |         |
| 4-Point Bamboo Casket                                  | \$995   |
| Simple Bamboo Casket, with handles (P: BAM-CK4PT)      |         |
| Stratus Alternative Container                          | \$908   |
| Light Pressboard (B:177129)                            |         |
| Simple Bamboo Container                                | \$595   |
| Quilt base and Bamboo headrest (Passages: BAM-CKC      | C-U)    |
| Cardboard Cremation Container                          | \$195   |
| Cardboard (Alliance)                                   |         |
| Combination Shipping Container/Air Tray                | \$295   |
| Brockton Oak Rental                                    | \$1,195 |
| Minimum Cremation Container                            | \$195   |
|                                                        |         |