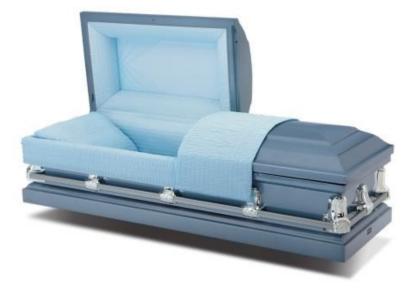

| Cas      | ket Price List                                                                                | ctive July 1, 2023 |
|----------|-----------------------------------------------------------------------------------------------|--------------------|
|          | Primrose                                                                                      | \$6,888            |
|          | 18g Steel, Moss Pink Crepe Int. (B:147723)                                                    | ¢6.225             |
|          | Weston Select Hardwood Veneer-Dark, Rosetan Crepe Int. (B:205163)                             | \$6,325            |
| from     | Sydney                                                                                        | \$6,313            |
| \$6,313  | 18g Steel, Blue Velvet with Silver Trim Int. (B:279143) also Neopolitan, Midnight w/Gold, Mid |                    |
|          | Finley Pine                                                                                   | \$5,475            |
|          | Solid Pine, Rosetan Crepe Int. (B:146897)                                                     | . ,                |
|          | Antique Blue                                                                                  | \$5,075            |
|          | 18g Steel, Blue Crepe Int. (B:148004)                                                         |                    |
| from     | Bailey  Select Handwood Vencon Khalii Linused Int. (B:202701)                                 | \$4,923            |
| \$4,923  | Select Hardwood-Veneer, Khaki Linwood Int. (B:263781)                                         |                    |
|          | Montgomery                                                                                    | \$4,180            |
|          | Select Hardwood-Veneer, Rosetan Crepe Int. (B:249223)                                         | ψ 1,120            |
|          | Rose Bronze                                                                                   | \$4,008            |
|          | 20g Steel, Moss Pink Crepe Int. (B:148078)                                                    |                    |
| from     | Chestnut                                                                                      | \$3,968            |
| \$3,968  | Solid Hardwood, Rosetan Crepe Int. (B:229305)                                                 |                    |
|          | Dryden                                                                                        | \$3,293            |
|          | Select Hardwood, Rosetan crepe Int. (B:274158) also Brown                                     | 1-,                |
|          | Aries Copper                                                                                  | \$2,960            |
|          | 20g Steel, Rosetan Crepe Int. (B:234320) Also in Blue, Orchid, Silver, White                  |                    |
| from     | Lynx Light Brown                                                                              | \$2,898            |
| \$2,898  | Wood, Rosetan Crepe Int. (B:257923) also in Brown                                             |                    |
|          | Lyra Natural                                                                                  | \$2,253            |
|          | Veneer-Light, Rosetan Crepe Int. (B:269150) also in Brown                                     |                    |
|          | Gemini White/Pink                                                                             | \$1,895            |
|          | 20g Steel, Moss Pink Crepe Int. (B:217379) also in Silver, White, Copper, Blue                |                    |
| from     | Gemini Blue                                                                                   | \$1,895            |
| \$1,895  | 20g Steel, Light Blue Crepe Int. (B:217389)                                                   |                    |
|          | Grey Doeskin                                                                                  | \$1,700            |
|          | Oval Top Cloth, Ivory Crepe Int. (B:147970)                                                   |                    |
|          | Apollo Silver                                                                                 | \$1,465            |
| <b>.</b> | 20g Steel, Ivory Crepe Int. (B:221502) also in Blue, White/Pink, Black, Copper                |                    |
| from     | Living Memorial Program, honors Look for this symbol to identify                              | caskats vau        |
| \$1,465  | Living Memorial Program, honors  Look for this symbol to identify can personalize.            | cuskets you        |
|          | planting of a tree.                                                                           |                    |
|          | r                                                                                             |                    |