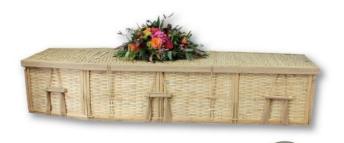

#### **Cremation Caskets & Containers**

| cicination caskets & container                         | 3       |
|--------------------------------------------------------|---------|
| Pacific Pine                                           | \$2,153 |
| Medium Wood Composite, Rosetan Crepe Int. (B:18474     | 44)     |
| 6-Point Bamboo Coffin                                  | \$1,595 |
| Simple Bamboo Coffin, with handles (P: BAM-CK6PT-65-A) |         |
| 4-Point Bamboo Casket                                  | \$995   |
| Simple Bamboo Casket, with handles (P: BAM-CK4PT)      |         |
| Stratus Alternative Container                          | \$908   |
| Light Pressboard (B:177129)                            |         |
| Simple Bamboo Container                                | \$595   |
| Quilt base and Bamboo headrest (Passages: BAM-CKC      | C-U)    |
| Cardboard Cremation Container                          | \$195   |
| Cardboard (Alliance)                                   |         |
| Combination Shipping Container/Air Tray                | \$295   |
| Brockton Oak Rental                                    | \$1,195 |
| Minimum Cremation Container                            | \$195   |
|                                                        |         |