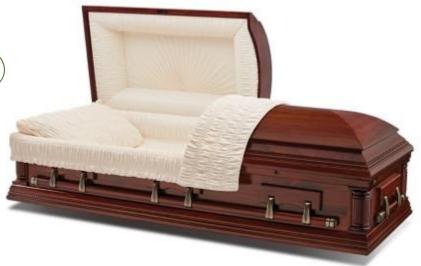

| Cas      | ket Price List                                                                                | ctive July 1, 2023 |
|----------|-----------------------------------------------------------------------------------------------|--------------------|
|          | Primrose                                                                                      | \$6,888            |
|          | 18g Steel, Moss Pink Crepe Int. (B:147723)                                                    | ¢6.225             |
|          | Weston Select Hardwood Veneer-Dark, Rosetan Crepe Int. (B:205163)                             | \$6,325            |
| from     | Sydney                                                                                        | \$6,313            |
| \$6,313  | 18g Steel, Blue Velvet with Silver Trim Int. (B:279143) also Neopolitan, Midnight w/Gold, Mid |                    |
|          | Finley Pine                                                                                   | \$5,475            |
|          | Solid Pine, Rosetan Crepe Int. (B:146897)                                                     | . ,                |
|          | Antique Blue                                                                                  | \$5,075            |
|          | 18g Steel, Blue Crepe Int. (B:148004)                                                         |                    |
| from     | Bailey  Select Handwood Vencon Khalii Linused Int. (B:202701)                                 | \$4,923            |
| \$4,923  | Select Hardwood-Veneer, Khaki Linwood Int. (B:263781)                                         |                    |
|          | Montgomery                                                                                    | \$4,180            |
|          | Select Hardwood-Veneer, Rosetan Crepe Int. (B:249223)                                         | ψ 1,120            |
|          | Rose Bronze                                                                                   | \$4,008            |
|          | 20g Steel, Moss Pink Crepe Int. (B:148078)                                                    |                    |
| from     | Chestnut                                                                                      | \$3,968            |
| \$3,968  | Solid Hardwood, Rosetan Crepe Int. (B:229305)                                                 |                    |
|          | Dryden                                                                                        | \$3,293            |
|          | Select Hardwood, Rosetan crepe Int. (B:274158) also Brown                                     | 1-,                |
|          | Aries Copper                                                                                  | \$2,960            |
|          | 20g Steel, Rosetan Crepe Int. (B:234320) Also in Blue, Orchid, Silver, White                  |                    |
| from     | Lynx Light Brown                                                                              | \$2,898            |
| \$2,898  | Wood, Rosetan Crepe Int. (B:257923) also in Brown                                             |                    |
|          | Lyra Natural                                                                                  | \$2,253            |
|          | Veneer-Light, Rosetan Crepe Int. (B:269150) also in Brown                                     |                    |
|          | Gemini White/Pink                                                                             | \$1,895            |
|          | 20g Steel, Moss Pink Crepe Int. (B:217379) also in Silver, White, Copper, Blue                |                    |
| from     | Gemini Blue                                                                                   | \$1,895            |
| \$1,895  | 20g Steel, Light Blue Crepe Int. (B:217389)                                                   |                    |
|          | Grey Doeskin                                                                                  | \$1,700            |
|          | Oval Top Cloth, Ivory Crepe Int. (B:147970)                                                   |                    |
|          | Apollo Silver                                                                                 | \$1,465            |
| <b>.</b> | 20g Steel, Ivory Crepe Int. (B:221502) also in Blue, White/Pink, Black, Copper                |                    |
| from     | Living Memorial Program, honors Look for this symbol to identify                              | caskats vau        |
| \$1,465  | Living Memorial Program, honors  Look for this symbol to identify can personalize.            | cuskets you        |
|          | planting of a tree.                                                                           |                    |
|          | r                                                                                             |                    |