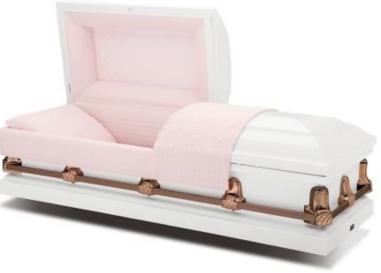

| Cas      | ket Price List                                                                                | ctive July 1, 2023 |
|----------|-----------------------------------------------------------------------------------------------|--------------------|
|          | Primrose                                                                                      | \$6,888            |
|          | 18g Steel, Moss Pink Crepe Int. (B:147723)                                                    | ¢6.225             |
|          | Weston Select Hardwood Veneer-Dark, Rosetan Crepe Int. (B:205163)                             | \$6,325            |
| from     | Sydney                                                                                        | \$6,313            |
| \$6,313  | 18g Steel, Blue Velvet with Silver Trim Int. (B:279143) also Neopolitan, Midnight w/Gold, Mid |                    |
|          | Finley Pine                                                                                   | \$5,475            |
|          | Solid Pine, Rosetan Crepe Int. (B:146897)                                                     | . ,                |
|          | Antique Blue                                                                                  | \$5,075            |
|          | 18g Steel, Blue Crepe Int. (B:148004)                                                         |                    |
| from     | Bailey  Select Handwood Vencon Khalii Linused Int. (B:202701)                                 | \$4,923            |
| \$4,923  | Select Hardwood-Veneer, Khaki Linwood Int. (B:263781)                                         |                    |
|          | Montgomery                                                                                    | \$4,180            |
|          | Select Hardwood-Veneer, Rosetan Crepe Int. (B:249223)                                         | ψ 1,120            |
|          | Rose Bronze                                                                                   | \$4,008            |
|          | 20g Steel, Moss Pink Crepe Int. (B:148078)                                                    |                    |
| from     | Chestnut                                                                                      | \$3,968            |
| \$3,968  | Solid Hardwood, Rosetan Crepe Int. (B:229305)                                                 |                    |
|          | Dryden                                                                                        | \$3,293            |
|          | Select Hardwood, Rosetan crepe Int. (B:274158) also Brown                                     | 1-,                |
|          | Aries Copper                                                                                  | \$2,960            |
|          | 20g Steel, Rosetan Crepe Int. (B:234320) Also in Blue, Orchid, Silver, White                  |                    |
| from     | Lynx Light Brown                                                                              | \$2,898            |
| \$2,898  | Wood, Rosetan Crepe Int. (B:257923) also in Brown                                             |                    |
|          | Lyra Natural                                                                                  | \$2,253            |
|          | Veneer-Light, Rosetan Crepe Int. (B:269150) also in Brown                                     |                    |
|          | Gemini White/Pink                                                                             | \$1,895            |
|          | 20g Steel, Moss Pink Crepe Int. (B:217379) also in Silver, White, Copper, Blue                |                    |
| from     | Gemini Blue                                                                                   | \$1,895            |
| \$1,895  | 20g Steel, Light Blue Crepe Int. (B:217389)                                                   |                    |
|          | Grey Doeskin                                                                                  | \$1,700            |
|          | Oval Top Cloth, Ivory Crepe Int. (B:147970)                                                   |                    |
|          | Apollo Silver                                                                                 | \$1,465            |
| <b>.</b> | 20g Steel, Ivory Crepe Int. (B:221502) also in Blue, White/Pink, Black, Copper                |                    |
| from     | Living Memorial Program, honors Look for this symbol to identify                              | caskats vau        |
| \$1,465  | Living Memorial Program, honors  Look for this symbol to identify can personalize.            | cuskets you        |
|          | planting of a tree.                                                                           |                    |
|          | r                                                                                             |                    |