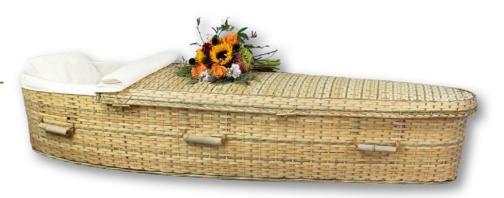

#### **Cremation Caskets & Containers**

| cicination caskets & container                         | 3       |
|--------------------------------------------------------|---------|
| Pacific Pine                                           | \$2,153 |
| Medium Wood Composite, Rosetan Crepe Int. (B:18474     | 44)     |
| 6-Point Bamboo Coffin                                  | \$1,595 |
| Simple Bamboo Coffin, with handles (P: BAM-CK6PT-65-A) |         |
| 4-Point Bamboo Casket                                  | \$995   |
| Simple Bamboo Casket, with handles (P: BAM-CK4PT)      |         |
| Stratus Alternative Container                          | \$908   |
| Light Pressboard (B:177129)                            |         |
| Simple Bamboo Container                                | \$595   |
| Quilt base and Bamboo headrest (Passages: BAM-CKC      | C-U)    |
| Cardboard Cremation Container                          | \$195   |
| Cardboard (Alliance)                                   |         |
| Combination Shipping Container/Air Tray                | \$295   |
| Brockton Oak Rental                                    | \$1,195 |
| Minimum Cremation Container                            | \$195   |
|                                                        |         |