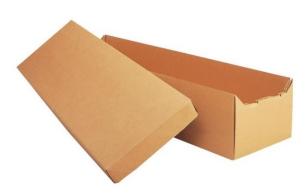

#### **Direct Cremation**

\$1600 to \$7925

If you want to arrange a direct cremation, you can use an alternative container. Alternative containers encase the body and can be made of materials such as fiberboard or composition materials (with or without an outside covering). The containers we provide include containers made of bamboo, wood, fiberboard, or other composite materials. We also offer a selection of cremation oriented caskets. Our charges for direct cremation include basic service of staff, transfer of remains to funeral home, securing necessary permits, refrigeration, care of remains, and crematory fee.

#### **Cremation Caskets & Containers**

| cicination caskets & container                         | 3       |
|--------------------------------------------------------|---------|
| Pacific Pine                                           | \$2,153 |
| Medium Wood Composite, Rosetan Crepe Int. (B:18474     | 44)     |
| 6-Point Bamboo Coffin                                  | \$1,595 |
| Simple Bamboo Coffin, with handles (P: BAM-CK6PT-65-A) |         |
| 4-Point Bamboo Casket                                  | \$995   |
| Simple Bamboo Casket, with handles (P: BAM-CK4PT)      |         |
| Stratus Alternative Container                          | \$908   |
| Light Pressboard (B:177129)                            |         |
| Simple Bamboo Container                                | \$595   |
| Quilt base and Bamboo headrest (Passages: BAM-CKC      | C-U)    |
| Cardboard Cremation Container                          | \$195   |
| Cardboard (Alliance)                                   |         |
| Combination Shipping Container/Air Tray                | \$295   |
| Brockton Oak Rental                                    | \$1,195 |
| Minimum Cremation Container                            | \$195   |
|                                                        |         |