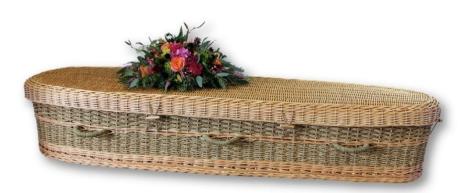

#### **Cremation Caskets & Containers**

| cicination caskets & container                         | 3       |
|--------------------------------------------------------|---------|
| Pacific Pine                                           | \$2,153 |
| Medium Wood Composite, Rosetan Crepe Int. (B:18474     | 44)     |
| 6-Point Bamboo Coffin                                  | \$1,595 |
| Simple Bamboo Coffin, with handles (P: BAM-CK6PT-65-A) |         |
| 4-Point Bamboo Casket                                  | \$995   |
| Simple Bamboo Casket, with handles (P: BAM-CK4PT)      |         |
| Stratus Alternative Container                          | \$908   |
| Light Pressboard (B:177129)                            |         |
| Simple Bamboo Container                                | \$595   |
| Quilt base and Bamboo headrest (Passages: BAM-CKC      | C-U)    |
| Cardboard Cremation Container                          | \$195   |
| Cardboard (Alliance)                                   |         |
| Combination Shipping Container/Air Tray                | \$295   |
| Brockton Oak Rental                                    | \$1,195 |
| Minimum Cremation Container                            | \$195   |
|                                                        |         |