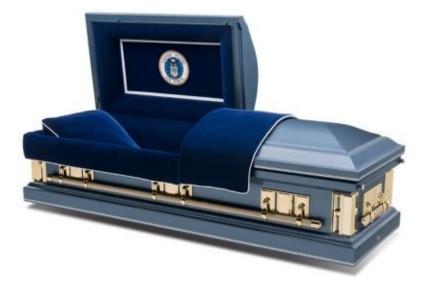

| Cas      | ket Price List                                                                                | ctive July 1, 2023 |
|----------|-----------------------------------------------------------------------------------------------|--------------------|
|          | Primrose                                                                                      | \$6,888            |
|          | 18g Steel, Moss Pink Crepe Int. (B:147723)                                                    | ¢6.225             |
|          | Weston Select Hardwood Veneer-Dark, Rosetan Crepe Int. (B:205163)                             | \$6,325            |
| from     | Sydney                                                                                        | \$6,313            |
| \$6,313  | 18g Steel, Blue Velvet with Silver Trim Int. (B:279143) also Neopolitan, Midnight w/Gold, Mid |                    |
|          | Finley Pine                                                                                   | \$5,475            |
|          | Solid Pine, Rosetan Crepe Int. (B:146897)                                                     | . ,                |
|          | Antique Blue                                                                                  | \$5,075            |
|          | 18g Steel, Blue Crepe Int. (B:148004)                                                         |                    |
| from     | Bailey  Select Handwood Vencon Khalii Linused Int. (B:202701)                                 | \$4,923            |
| \$4,923  | Select Hardwood-Veneer, Khaki Linwood Int. (B:263781)                                         |                    |
|          | Montgomery                                                                                    | \$4,180            |
|          | Select Hardwood-Veneer, Rosetan Crepe Int. (B:249223)                                         | ψ 1,120            |
|          | Rose Bronze                                                                                   | \$4,008            |
|          | 20g Steel, Moss Pink Crepe Int. (B:148078)                                                    |                    |
| from     | Chestnut                                                                                      | \$3,968            |
| \$3,968  | Solid Hardwood, Rosetan Crepe Int. (B:229305)                                                 |                    |
|          | Dryden                                                                                        | \$3,293            |
|          | Select Hardwood, Rosetan crepe Int. (B:274158) also Brown                                     | 1-,                |
|          | Aries Copper                                                                                  | \$2,960            |
|          | 20g Steel, Rosetan Crepe Int. (B:234320) Also in Blue, Orchid, Silver, White                  |                    |
| from     | Lynx Light Brown                                                                              | \$2,898            |
| \$2,898  | Wood, Rosetan Crepe Int. (B:257923) also in Brown                                             |                    |
|          | Lyra Natural                                                                                  | \$2,253            |
|          | Veneer-Light, Rosetan Crepe Int. (B:269150) also in Brown                                     |                    |
|          | Gemini White/Pink                                                                             | \$1,895            |
|          | 20g Steel, Moss Pink Crepe Int. (B:217379) also in Silver, White, Copper, Blue                |                    |
| from     | Gemini Blue                                                                                   | \$1,895            |
| \$1,895  | 20g Steel, Light Blue Crepe Int. (B:217389)                                                   |                    |
|          | Grey Doeskin                                                                                  | \$1,700            |
|          | Oval Top Cloth, Ivory Crepe Int. (B:147970)                                                   |                    |
|          | Apollo Silver                                                                                 | \$1,465            |
| <b>.</b> | 20g Steel, Ivory Crepe Int. (B:221502) also in Blue, White/Pink, Black, Copper                |                    |
| from     | Living Memorial Program, honors Look for this symbol to identify                              | caskats vau        |
| \$1,465  | Living Memorial Program, honors  Look for this symbol to identify can personalize.            | cuskets you        |
|          | planting of a tree.                                                                           |                    |
|          | r                                                                                             |                    |