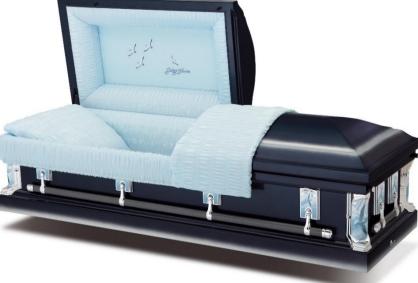

| Cas      | ket Price List                                                                                | ctive July 1, 2023 |
|----------|-----------------------------------------------------------------------------------------------|--------------------|
|          | Primrose                                                                                      | \$6,888            |
|          | 18g Steel, Moss Pink Crepe Int. (B:147723)                                                    | ¢6.225             |
|          | Weston Select Hardwood Veneer-Dark, Rosetan Crepe Int. (B:205163)                             | \$6,325            |
| from     | Sydney                                                                                        | \$6,313            |
| \$6,313  | 18g Steel, Blue Velvet with Silver Trim Int. (B:279143) also Neopolitan, Midnight w/Gold, Mid |                    |
|          | Finley Pine                                                                                   | \$5,475            |
|          | Solid Pine, Rosetan Crepe Int. (B:146897)                                                     | . ,                |
|          | Antique Blue                                                                                  | \$5,075            |
|          | 18g Steel, Blue Crepe Int. (B:148004)                                                         |                    |
| from     | Bailey  Select Handwood Vencon Khalii Linused Int. (B:202701)                                 | \$4,923            |
| \$4,923  | Select Hardwood-Veneer, Khaki Linwood Int. (B:263781)                                         |                    |
|          | Montgomery                                                                                    | \$4,180            |
|          | Select Hardwood-Veneer, Rosetan Crepe Int. (B:249223)                                         | ψ 1,120            |
|          | Rose Bronze                                                                                   | \$4,008            |
|          | 20g Steel, Moss Pink Crepe Int. (B:148078)                                                    |                    |
| from     | Chestnut                                                                                      | \$3,968            |
| \$3,968  | Solid Hardwood, Rosetan Crepe Int. (B:229305)                                                 |                    |
|          | Dryden                                                                                        | \$3,293            |
|          | Select Hardwood, Rosetan crepe Int. (B:274158) also Brown                                     | 1-,                |
|          | Aries Copper                                                                                  | \$2,960            |
|          | 20g Steel, Rosetan Crepe Int. (B:234320) Also in Blue, Orchid, Silver, White                  |                    |
| from     | Lynx Light Brown                                                                              | \$2,898            |
| \$2,898  | Wood, Rosetan Crepe Int. (B:257923) also in Brown                                             |                    |
|          | Lyra Natural                                                                                  | \$2,253            |
|          | Veneer-Light, Rosetan Crepe Int. (B:269150) also in Brown                                     |                    |
|          | Gemini White/Pink                                                                             | \$1,895            |
|          | 20g Steel, Moss Pink Crepe Int. (B:217379) also in Silver, White, Copper, Blue                |                    |
| from     | Gemini Blue                                                                                   | \$1,895            |
| \$1,895  | 20g Steel, Light Blue Crepe Int. (B:217389)                                                   |                    |
|          | Grey Doeskin                                                                                  | \$1,700            |
|          | Oval Top Cloth, Ivory Crepe Int. (B:147970)                                                   |                    |
|          | Apollo Silver                                                                                 | \$1,465            |
| <b>.</b> | 20g Steel, Ivory Crepe Int. (B:221502) also in Blue, White/Pink, Black, Copper                |                    |
| from     | Living Memorial Program, honors Look for this symbol to identify                              | caskats vau        |
| \$1,465  | Living Memorial Program, honors  Look for this symbol to identify can personalize.            | cuskets you        |
|          | planting of a tree.                                                                           |                    |
|          | r                                                                                             |                    |