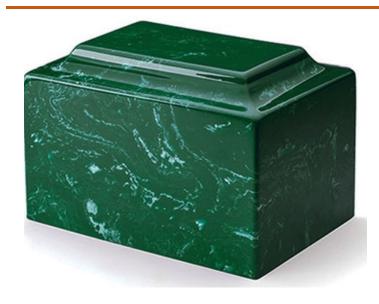

### **Forwarding Remains**

\$3,780

This charge includes basic services of staff, transfer of remains to our funeral home within a 20-mile radius, securing necessary permits, care and preparation of the remains, and transportation to a local airport or other shipping destination. This charge does not include casket, visitation rites or ceremonies, shipping charges, and/or shipping containers.

| Forwarding Remains with Combination | \$4,075 |
|-------------------------------------|---------|
| Shipping Container/Airtray          |         |

### **Receiving Remains**

\$2,685

This charge includes basic services of staff, pickup from local airport or other shipping destination, securing necessary permits, temporary shelter and care and of the remains, and transportation of remains to cemetery or crematory. This charge does not include casket, viewing, or ceremonies.

#### **Cremation Caskets & Containers**

| cicination caskets & container                         | 3       |
|--------------------------------------------------------|---------|
| Pacific Pine                                           | \$2,153 |
| Medium Wood Composite, Rosetan Crepe Int. (B:18474     | 44)     |
| 6-Point Bamboo Coffin                                  | \$1,595 |
| Simple Bamboo Coffin, with handles (P: BAM-CK6PT-65-A) |         |
| 4-Point Bamboo Casket                                  | \$995   |
| Simple Bamboo Casket, with handles (P: BAM-CK4PT)      |         |
| Stratus Alternative Container                          | \$908   |
| Light Pressboard (B:177129)                            |         |
| Simple Bamboo Container                                | \$595   |
| Quilt base and Bamboo headrest (Passages: BAM-CKC      | C-U)    |
| Cardboard Cremation Container                          | \$195   |
| Cardboard (Alliance)                                   |         |
| Combination Shipping Container/Air Tray                | \$295   |
| Brockton Oak Rental                                    | \$1,195 |
| Minimum Cremation Container                            | \$195   |
|                                                        |         |

#### **Outer Burial Containers**

State or local law does not require that you purchase an outer burial container. However, most cemeteries require that the casket be placed in an outer burial container in order to prevent the collapse of the grave from the weight of the earth. Either a burial vault or a non-sealing grave liner will satisfy these requirements.

#### **Triple-Reinforced Vault**

| Bronze                                     | \$29,895 |
|--------------------------------------------|----------|
| Premium triple reinforced protection vault |          |

#### **Double-Reinforced Vault**

| Bronze Triune                               | \$9 <i>,</i> 795 |
|---------------------------------------------|------------------|
| Premium double reinforced protection vault  |                  |
| Copper Triune                               | \$9,795          |
| Premium double reinforced protection vault  |                  |
| Cameo Rose                                  | \$8,395          |
| Standard double reinforced protection vault |                  |
| Stainless Steel Triune                      | \$8,395          |
| Standard double reinforced protection vault |                  |
| Veteran Triune                              | \$8,395          |
| Standard double reinforced protection vault |                  |

#### **Single-Reinforced Vault**

| venetian                                             | <b>\$5,395</b> |
|------------------------------------------------------|----------------|
| Basic finest single reinforced protection vault      |                |
| Continental                                          | \$4,395        |
| Basic mid-line single reinforced protection vault    |                |
| Salute                                               | \$3,695        |
| Basic entry level single reinforced protection vault |                |
| Monticello Plus                                      | \$3,695        |

Nonticello Plus \$3,695

Basic single reinforced protection vault, with paint & name

Monticello Basic \$2,195

Basic single reinforced protection vault, no paint or name

#### **Grave Liners**

| Concrete Grave Liner, 31" Oversized | \$2,995 |
|-------------------------------------|---------|
| Concrete Grave Liner, Regular       | \$1,295 |