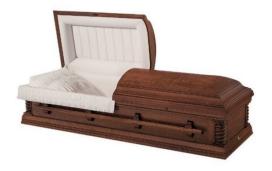

| Cas      | ket Price List                                                                                | ctive July 1, 2023 |
|----------|-----------------------------------------------------------------------------------------------|--------------------|
|          | Primrose                                                                                      | \$6,888            |
|          | 18g Steel, Moss Pink Crepe Int. (B:147723)                                                    | ¢6.225             |
|          | Weston Select Hardwood Veneer-Dark, Rosetan Crepe Int. (B:205163)                             | \$6,325            |
| from     | Sydney                                                                                        | \$6,313            |
| \$6,313  | 18g Steel, Blue Velvet with Silver Trim Int. (B:279143) also Neopolitan, Midnight w/Gold, Mid |                    |
|          | Finley Pine                                                                                   | \$5,475            |
|          | Solid Pine, Rosetan Crepe Int. (B:146897)                                                     | . ,                |
|          | Antique Blue                                                                                  | \$5,075            |
|          | 18g Steel, Blue Crepe Int. (B:148004)                                                         |                    |
| from     | Bailey  Select Handwood Vencon Khalii Linused Int. (B:202701)                                 | \$4,923            |
| \$4,923  | Select Hardwood-Veneer, Khaki Linwood Int. (B:263781)                                         |                    |
|          | Montgomery                                                                                    | \$4,180            |
|          | Select Hardwood-Veneer, Rosetan Crepe Int. (B:249223)                                         | ψ 1,120            |
|          | Rose Bronze                                                                                   | \$4,008            |
|          | 20g Steel, Moss Pink Crepe Int. (B:148078)                                                    |                    |
| from     | Chestnut                                                                                      | \$3,968            |
| \$3,968  | Solid Hardwood, Rosetan Crepe Int. (B:229305)                                                 |                    |
|          | Dryden                                                                                        | \$3,293            |
|          | Select Hardwood, Rosetan crepe Int. (B:274158) also Brown                                     | 1-,                |
|          | Aries Copper                                                                                  | \$2,960            |
|          | 20g Steel, Rosetan Crepe Int. (B:234320) Also in Blue, Orchid, Silver, White                  |                    |
| from     | Lynx Light Brown                                                                              | \$2,898            |
| \$2,898  | Wood, Rosetan Crepe Int. (B:257923) also in Brown                                             |                    |
|          | Lyra Natural                                                                                  | \$2,253            |
|          | Veneer-Light, Rosetan Crepe Int. (B:269150) also in Brown                                     |                    |
|          | Gemini White/Pink                                                                             | \$1,895            |
|          | 20g Steel, Moss Pink Crepe Int. (B:217379) also in Silver, White, Copper, Blue                |                    |
| from     | Gemini Blue                                                                                   | \$1,895            |
| \$1,895  | 20g Steel, Light Blue Crepe Int. (B:217389)                                                   |                    |
|          | Grey Doeskin                                                                                  | \$1,700            |
|          | Oval Top Cloth, Ivory Crepe Int. (B:147970)                                                   |                    |
|          | Apollo Silver                                                                                 | \$1,465            |
| <b>.</b> | 20g Steel, Ivory Crepe Int. (B:221502) also in Blue, White/Pink, Black, Copper                |                    |
| from     | Living Memorial Program, honors Look for this symbol to identify                              | caskats vau        |
| \$1,465  | Living Memorial Program, honors  Look for this symbol to identify can personalize.            | cuskets you        |
|          | planting of a tree.                                                                           |                    |
|          | r                                                                                             |                    |