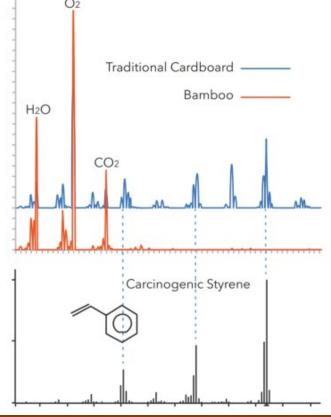

tic, metal, or cardboard. Weight tested to 350lbs.

 Includes absorbent quilt in the base, and a simple bamboo headrest.

· Ships flat-packed to reduce space and lower carbon emissions.



# Bamboo is better for the Earth

"Families see it as making a final decision that is bigger than just the container... It's been very powerful for us and the funeral homes that we serve to see the response from families, which has been overwhelmingly positive."

#### Bamboo Burns Cleaner

Independent lab testing showed that our Bamboo caskets and containers burn at a lower temperature than traditional cardboard containers, and emit a cleaner white smoke. Our products release H2O, O2, and CO2 when burned, and do not emit the high-weight polymers and carcinogens that cardboard containers do when burned.