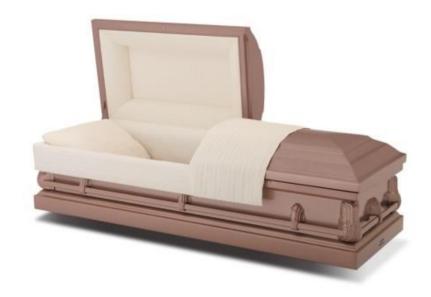

| Cas      | ket Price List                                                                                | ctive July 1, 2023 |
|----------|-----------------------------------------------------------------------------------------------|--------------------|
|          | Primrose                                                                                      | \$6,888            |
|          | 18g Steel, Moss Pink Crepe Int. (B:147723)                                                    | ¢6.225             |
|          | Weston Select Hardwood Veneer-Dark, Rosetan Crepe Int. (B:205163)                             | \$6,325            |
| from     | Sydney                                                                                        | \$6,313            |
| \$6,313  | 18g Steel, Blue Velvet with Silver Trim Int. (B:279143) also Neopolitan, Midnight w/Gold, Mid |                    |
|          | Finley Pine                                                                                   | \$5,475            |
|          | Solid Pine, Rosetan Crepe Int. (B:146897)                                                     | . ,                |
|          | Antique Blue                                                                                  | \$5,075            |
|          | 18g Steel, Blue Crepe Int. (B:148004)                                                         |                    |
| from     | Bailey  Select Handwood Vencon Khalii Linused Int. (B:202701)                                 | \$4,923            |
| \$4,923  | Select Hardwood-Veneer, Khaki Linwood Int. (B:263781)                                         |                    |
|          | Montgomery                                                                                    | \$4,180            |
|          | Select Hardwood-Veneer, Rosetan Crepe Int. (B:249223)                                         | ψ 1,120            |
|          | Rose Bronze                                                                                   | \$4,008            |
|          | 20g Steel, Moss Pink Crepe Int. (B:148078)                                                    |                    |
| from     | Chestnut                                                                                      | \$3,968            |
| \$3,968  | Solid Hardwood, Rosetan Crepe Int. (B:229305)                                                 |                    |
|          | Dryden                                                                                        | \$3,293            |
|          | Select Hardwood, Rosetan crepe Int. (B:274158) also Brown                                     | 1-,                |
|          | Aries Copper                                                                                  | \$2,960            |
|          | 20g Steel, Rosetan Crepe Int. (B:234320) Also in Blue, Orchid, Silver, White                  |                    |
| from     | Lynx Light Brown                                                                              | \$2,898            |
| \$2,898  | Wood, Rosetan Crepe Int. (B:257923) also in Brown                                             |                    |
|          | Lyra Natural                                                                                  | \$2,253            |
|          | Veneer-Light, Rosetan Crepe Int. (B:269150) also in Brown                                     |                    |
|          | Gemini White/Pink                                                                             | \$1,895            |
|          | 20g Steel, Moss Pink Crepe Int. (B:217379) also in Silver, White, Copper, Blue                |                    |
| from     | Gemini Blue                                                                                   | \$1,895            |
| \$1,895  | 20g Steel, Light Blue Crepe Int. (B:217389)                                                   |                    |
|          | Grey Doeskin                                                                                  | \$1,700            |
|          | Oval Top Cloth, Ivory Crepe Int. (B:147970)                                                   |                    |
|          | Apollo Silver                                                                                 | \$1,465            |
| <b>.</b> | 20g Steel, Ivory Crepe Int. (B:221502) also in Blue, White/Pink, Black, Copper                |                    |
| from     | Living Memorial Program, honors Look for this symbol to identify                              | caskats vau        |
| \$1,465  | Living Memorial Program, honors  Look for this symbol to identify can personalize.            | cuskets you        |
|          | planting of a tree.                                                                           |                    |
|          | r                                                                                             |                    |