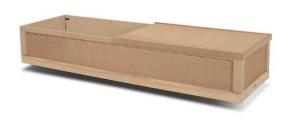

#### **Cremation Caskets & Containers**

| cicination caskets & container                         | 3       |
|--------------------------------------------------------|---------|
| Pacific Pine                                           | \$2,153 |
| Medium Wood Composite, Rosetan Crepe Int. (B:18474     | 44)     |
| 6-Point Bamboo Coffin                                  | \$1,595 |
| Simple Bamboo Coffin, with handles (P: BAM-CK6PT-65-A) |         |
| 4-Point Bamboo Casket                                  | \$995   |
| Simple Bamboo Casket, with handles (P: BAM-CK4PT)      |         |
| Stratus Alternative Container                          | \$908   |
| Light Pressboard (B:177129)                            |         |
| Simple Bamboo Container                                | \$595   |
| Quilt base and Bamboo headrest (Passages: BAM-CKC      | C-U)    |
| Cardboard Cremation Container                          | \$195   |
| Cardboard (Alliance)                                   |         |
| Combination Shipping Container/Air Tray                | \$295   |
| Brockton Oak Rental                                    | \$1,195 |
| Minimum Cremation Container                            | \$195   |
|                                                        |         |