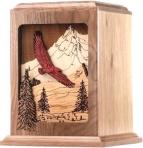

### **Forwarding Remains**

\$3,780

This charge includes basic services of staff, transfer of remains to our funeral home within a 20-mile radius, securing necessary permits, care and preparation of the remains, and transportation to a local airport or other shipping destination. This charge does not include casket, visitation rites or ceremonies, shipping charges, and/or shipping containers.

| Forwarding Remains with Combination | \$4,075 |
|-------------------------------------|---------|
| Shipping Container/Airtray          |         |

### **Receiving Remains**

\$2,685

This charge includes basic services of staff, pickup from local airport or other shipping destination, securing necessary permits, temporary shelter and care and of the remains, and transportation of remains to cemetery or crematory. This charge does not include casket, viewing, or ceremonies.

#### **Cremation Caskets & Containers**

| cicination caskets & container                         | 3       |
|--------------------------------------------------------|---------|
| Pacific Pine                                           | \$2,153 |
| Medium Wood Composite, Rosetan Crepe Int. (B:18474     | 44)     |
| 6-Point Bamboo Coffin                                  | \$1,595 |
| Simple Bamboo Coffin, with handles (P: BAM-CK6PT-65-A) |         |
| 4-Point Bamboo Casket                                  | \$995   |
| Simple Bamboo Casket, with handles (P: BAM-CK4PT)      |         |
| Stratus Alternative Container                          | \$908   |
| Light Pressboard (B:177129)                            |         |
| Simple Bamboo Container                                | \$595   |
| Quilt base and Bamboo headrest (Passages: BAM-CKC      | C-U)    |
| Cardboard Cremation Container                          | \$195   |
| Cardboard (Alliance)                                   |         |
| Combination Shipping Container/Air Tray                | \$295   |
| Brockton Oak Rental                                    | \$1,195 |
| Minimum Cremation Container                            | \$195   |
|                                                        |         |