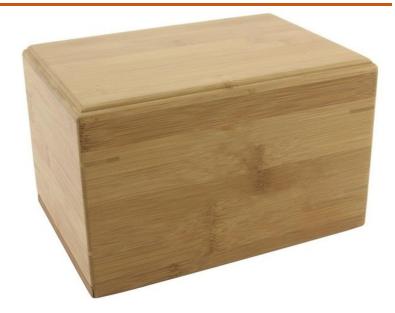

#### **Direct Cremation**

\$1600 to \$7925

If you want to arrange a direct cremation, you can use an alternative container. Alternative containers encase the body and can be made of materials such as fiberboard or composition materials (with or without an outside covering). The containers we provide include containers made of bamboo, wood, fiberboard, or other composite materials. We also offer a selection of cremation oriented caskets. Our charges for direct cremation include basic service of staff, transfer of remains to funeral home, securing necessary permits, refrigeration, care of remains, and crematory fee.

#### **Cremation Caskets & Containers**

| cicination caskets & container                         | 3       |
|--------------------------------------------------------|---------|
| Pacific Pine                                           | \$2,153 |
| Medium Wood Composite, Rosetan Crepe Int. (B:18474     | 44)     |
| 6-Point Bamboo Coffin                                  | \$1,595 |
| Simple Bamboo Coffin, with handles (P: BAM-CK6PT-65-A) |         |
| 4-Point Bamboo Casket                                  | \$995   |
| Simple Bamboo Casket, with handles (P: BAM-CK4PT)      |         |
| Stratus Alternative Container                          | \$908   |
| Light Pressboard (B:177129)                            |         |
| Simple Bamboo Container                                | \$595   |
| Quilt base and Bamboo headrest (Passages: BAM-CKC      | C-U)    |
| Cardboard Cremation Container                          | \$195   |
| Cardboard (Alliance)                                   |         |
| Combination Shipping Container/Air Tray                | \$295   |
| Brockton Oak Rental                                    | \$1,195 |
| Minimum Cremation Container                            | \$195   |
|                                                        |         |