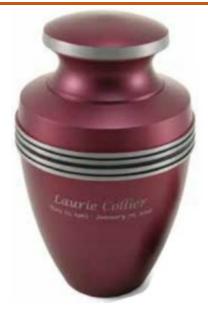

Pearl, Dahlia, Blue - Water biodegradable (Passages)





\$395

## **Arcadia / Tuscany Urn**

Arcadia or Tuscany (Matthews)







Basic Materials & Craftmanship Personalization Features Available



\$295

## **Tribute Bamboo Urn**

Bali or Tribute - Earth Biodegradeable (Passages)





\$295

### **Trinity Urn Selection**

Crimson, Moonlight, Pearl (Terrybear)







\$295

#### **Modern Urn Selection**

Frame, Couple, Dove, Butterflies, Geometric, Mother & Child, Cardinals (TB)



















\$295

#### **Basic Brass Urn Selection**

American, Pink, Blue, White, Doves, Pink Ribbon, Fleur DeLis, Silver Redor Blue, Gold (RAJ)

















# **F** Urn Selections

\$195

#### **Grecian Urn Selection**

Blue, Rustic Pewter, Pewter, Rustic Bronze, Bronze, Magenta (TB)

















\$195

#### **Woven Bamboo**

Handcrafted with cotton lining interior - Earth Biodegradable (Passages)



## Mocha / Kiona Hardwood Urn

Hardwood Construction with Satin Finish (Batesville)







\$2,153

### **Pacific Pine**

Medium Wood Composite, Rosetan Crepe Int. (B:184744)



#### **4-Point Bamboo Casket**

Simple Bamboo Casket, with handles (P: BAM-CK4PT)



## \$195 Cardboard Cremation Container

Cardboard (Alliance)



\$1,595

#### 6-Point Bamboo Coffin

Simple Bamboo Coffin, with handles (P: BAM-CK6PT-65-A)



#### \$908

#### **Stratus Alternative Container**

Light Pressboard (B:177129)



#### \$595

## **Simple Bamboo Container**

Quilt base and Bamboo headrest (Passages: BAM-CKCC-U)



# **CMP Green Certification: Better choices**

# Alternative Cremation Container Sim