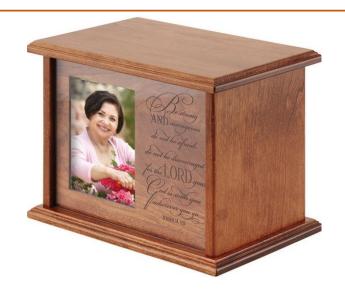

gal or Tribute Marbelon Urn Vault Combo

Rich in appearance and sturdy in structure, marble finish

\$395 Pyramid Cremation Vault for Urn

Economy burial protective urn vault

Other selections may be available. Ask your funeral director or counselor.

# **A** Urn Selections



#### \$855

#### **Pewter Bronze Urn**

64 oz. Sheet Bronze, Painted Finish (Batesville)



\$855

#### **Provincial**

Veneer rosewwod finish and burley wood inlay (Batesville)



#### \$855

#### **3D Urn Selection**

Hummingbird, Golf, Beach, Country (Matthews)











\$695

#### **Sheet Bronze Chest Urn**

64 oz. Sheet Bronze, Brushed Finish (Batesville)





\$695

#### **Gourd Urn**

Natural and Unique - Earth Biodegradable (Passages)

\$695 Expression / Prestwick Urn

Expression or Prestwick (Matthews)







#### \$495

#### **Marbelon Urn Vault**

Cultured Marble Urn, 40+ Color Choices (MacKenzie)



















\$495 Repurposed Wood

Traditional or Tribute - Earth Biodegradable (Passages)



\$495

#### **Oceane Sand**

Sand Urn, Quartz White - Water biodegradeable (Passages)





\$495

#### **Cloisonne Urn Collection**

Blue, Jade, Rosaria, Butterfly, Autumn, Rose, Opal Copper (B)













# **D** Urn Selections

\$395

# **Cube Urn with Engraving**

Bamboo, Somerset Blue, Somerset White, Natural, Cherry (Terrybear)















\$395



Forest Green, Pearl, Dahlia, Blue - Water biodegradable (Passages)





\$395

## **Arcadia / Tuscany Urn**

Arcadia or Tuscany (Matthews)







Basic Materials & Craftmanship Personalization Features Available



\$295

## **Tribute Bamboo