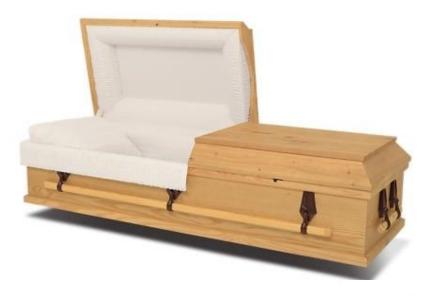

| Cas      | ket Price List                                                                                | ctive July 1, 2023 |
|----------|-----------------------------------------------------------------------------------------------|--------------------|
|          | Primrose                                                                                      | \$6,888            |
|          | 18g Steel, Moss Pink Crepe Int. (B:147723)                                                    | ¢6.225             |
|          | Weston Select Hardwood Veneer-Dark, Rosetan Crepe Int. (B:205163)                             | \$6,325            |
| from     | Sydney                                                                                        | \$6,313            |
| \$6,313  | 18g Steel, Blue Velvet with Silver Trim Int. (B:279143) also Neopolitan, Midnight w/Gold, Mid |                    |
|          | Finley Pine                                                                                   | \$5,475            |
|          | Solid Pine, Rosetan Crepe Int. (B:146897)                                                     | . ,                |
|          | Antique Blue                                                                                  | \$5,075            |
|          | 18g Steel, Blue Crepe Int. (B:148004)                                                         |                    |
| from     | Bailey  Select Handwood Vencon Khalii Linused Int. (B:202701)                                 | \$4,923            |
| \$4,923  | Select Hardwood-Veneer, Khaki Linwood Int. (B:263781)                                         |                    |
|          | Montgomery                                                                                    | \$4,180            |
|          | Select Hardwood-Veneer, Rosetan Crepe Int. (B:249223)                                         | ψ 1,120            |
|          | Rose Bronze                                                                                   | \$4,008            |
|          | 20g Steel, Moss Pink Crepe Int. (B:148078)                                                    |                    |
| from     | Chestnut                                                                                      | \$3,968            |
| \$3,968  | Solid Hardwood, Rosetan Crepe Int. (B:229305)                                                 |                    |
|          | Dryden                                                                                        | \$3,293            |
|          | Select Hardwood, Rosetan crepe Int. (B:274158) also Brown                                     | 1-,                |
|          | Aries Copper                                                                                  | \$2,960            |
|          | 20g Steel, Rosetan Crepe Int. (B:234320) Also in Blue, Orchid, Silver, White                  |                    |
| from     | Lynx Light Brown                                                                              | \$2,898            |
| \$2,898  | Wood, Rosetan Crepe Int. (B:257923) also in Brown                                             |                    |
|          | Lyra Natural                                                                                  | \$2,253            |
|          | Veneer-Light, Rosetan Crepe Int. (B:269150) also in Brown                                     |                    |
|          | Gemini White/Pink                                                                             | \$1,895            |
|          | 20g Steel, Moss Pink Crepe Int. (B:217379) also in Silver, White, Copper, Blue                |                    |
| from     | Gemini Blue                                                                                   | \$1,895            |
| \$1,895  | 20g Steel, Light Blue Crepe Int. (B:217389)                                                   |                    |
|          | Grey Doeskin                                                                                  | \$1,700            |
|          | Oval Top Cloth, Ivory Crepe Int. (B:147970)                                                   |                    |
|          | Apollo Silver                                                                                 | \$1,465            |
| <b>.</b> | 20g Steel, Ivory Crepe Int. (B:221502) also in Blue, White/Pink, Black, Copper                |                    |
| from     | Living Memorial Program, honors Look for this symbol to identify                              | caskats vau        |
| \$1,465  | Living Memorial Program, honors  Look for this symbol to identify can personalize.            | cuskets you        |
|          | planting of a tree.                                                                           |                    |
|          | r                                                                                             |                    |