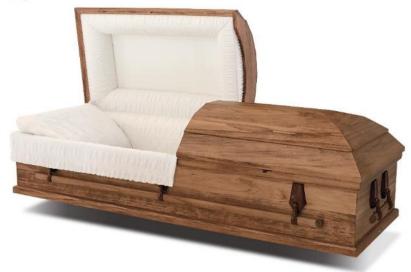

| Cas      | ket Price List                                                                                | ctive July 1, 2023 |
|----------|-----------------------------------------------------------------------------------------------|--------------------|
|          | Primrose                                                                                      | \$6,888            |
|          | 18g Steel, Moss Pink Crepe Int. (B:147723)                                                    | ¢6.225             |
|          | Weston Select Hardwood Veneer-Dark, Rosetan Crepe Int. (B:205163)                             | \$6,325            |
| from     | Sydney                                                                                        | \$6,313            |
| \$6,313  | 18g Steel, Blue Velvet with Silver Trim Int. (B:279143) also Neopolitan, Midnight w/Gold, Mid |                    |
|          | Finley Pine                                                                                   | \$5,475            |
|          | Solid Pine, Rosetan Crepe Int. (B:146897)                                                     | . ,                |
|          | Antique Blue                                                                                  | \$5,075            |
|          | 18g Steel, Blue Crepe Int. (B:148004)                                                         |                    |
| from     | Bailey  Select Handwood Vencon Khalii Linused Int. (B:202701)                                 | \$4,923            |
| \$4,923  | Select Hardwood-Veneer, Khaki Linwood Int. (B:263781)                                         |                    |
|          | Montgomery                                                                                    | \$4,180            |
|          | Select Hardwood-Veneer, Rosetan Crepe Int. (B:249223)                                         | ψ 1,120            |
|          | Rose Bronze                                                                                   | \$4,008            |
|          | 20g Steel, Moss Pink Crepe Int. (B:148078)                                                    |                    |
| from     | Chestnut                                                                                      | \$3,968            |
| \$3,968  | Solid Hardwood, Rosetan Crepe Int. (B:229305)                                                 |                    |
|          | Dryden                                                                                        | \$3,293            |
|          | Select Hardwood, Rosetan crepe Int. (B:274158) also Brown                                     | 1-,                |
|          | Aries Copper                                                                                  | \$2,960            |
|          | 20g Steel, Rosetan Crepe Int. (B:234320) Also in Blue, Orchid, Silver, White                  |                    |
| from     | Lynx Light Brown                                                                              | \$2,898            |
| \$2,898  | Wood, Rosetan Crepe Int. (B:257923) also in Brown                                             |                    |
|          | Lyra Natural                                                                                  | \$2,253            |
|          | Veneer-Light, Rosetan Crepe Int. (B:269150) also in Brown                                     |                    |
|          | Gemini White/Pink                                                                             | \$1,895            |
|          | 20g Steel, Moss Pink Crepe Int. (B:217379) also in Silver, White, Copper, Blue                |                    |
| from     | Gemini Blue                                                                                   | \$1,895            |
| \$1,895  | 20g Steel, Light Blue Crepe Int. (B:217389)                                                   |                    |
|          | Grey Doeskin                                                                                  | \$1,700            |
|          | Oval Top Cloth, Ivory Crepe Int. (B:147970)                                                   |                    |
|          | Apollo Silver                                                                                 | \$1,465            |
| <b>.</b> | 20g Steel, Ivory Crepe Int. (B:221502) also in Blue, White/Pink, Black, Copper                |                    |
| from     | Living Memorial Program, honors Look for this symbol to identify                              | caskats vau        |
| \$1,465  | Living Memorial Program, honors  Look for this symbol to identify can personalize.            | cuskets you        |
|          | planting of a tree.                                                                           |                    |
|          | r                                                                                             |                    |