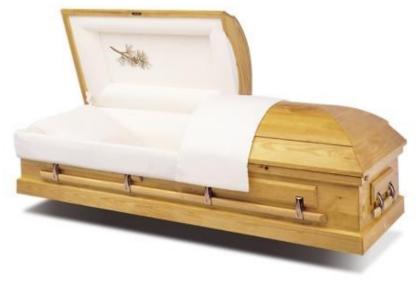

| Cas      | ket Price List                                                                                | ctive July 1, 2023 |
|----------|-----------------------------------------------------------------------------------------------|--------------------|
|          | Primrose                                                                                      | \$6,888            |
|          | 18g Steel, Moss Pink Crepe Int. (B:147723)                                                    | ¢6.225             |
|          | Weston Select Hardwood Veneer-Dark, Rosetan Crepe Int. (B:205163)                             | \$6,325            |
| from     | Sydney                                                                                        | \$6,313            |
| \$6,313  | 18g Steel, Blue Velvet with Silver Trim Int. (B:279143) also Neopolitan, Midnight w/Gold, Mid |                    |
|          | Finley Pine                                                                                   | \$5,475            |
|          | Solid Pine, Rosetan Crepe Int. (B:146897)                                                     | . ,                |
|          | Antique Blue                                                                                  | \$5,075            |
|          | 18g Steel, Blue Crepe Int. (B:148004)                                                         |                    |
| from     | Bailey  Select Handwood Vencon Khalii Linused Int. (B:202701)                                 | \$4,923            |
| \$4,923  | Select Hardwood-Veneer, Khaki Linwood Int. (B:263781)                                         |                    |
|          | Montgomery                                                                                    | \$4,180            |
|          | Select Hardwood-Veneer, Rosetan Crepe Int. (B:249223)                                         | ψ 1,120            |
|          | Rose Bronze                                                                                   | \$4,008            |
|          | 20g Steel, Moss Pink Crepe Int. (B:148078)                                                    |                    |
| from     | Chestnut                                                                                      | \$3,968            |
| \$3,968  | Solid Hardwood, Rosetan Crepe Int. (B:229305)                                                 |                    |
|          | Dryden                                                                                        | \$3,293            |
|          | Select Hardwood, Rosetan crepe Int. (B:274158) also Brown                                     | 1-,                |
|          | Aries Copper                                                                                  | \$2,960            |
|          | 20g Steel, Rosetan Crepe Int. (B:234320) Also in Blue, Orchid, Silver, White                  |                    |
| from     | Lynx Light Brown                                                                              | \$2,898            |
| \$2,898  | Wood, Rosetan Crepe Int. (B:257923) also in Brown                                             |                    |
|          | Lyra Natural                                                                                  | \$2,253            |
|          | Veneer-Light, Rosetan Crepe Int. (B:269150) also in Brown                                     |                    |
|          | Gemini White/Pink                                                                             | \$1,895            |
|          | 20g Steel, Moss Pink Crepe Int. (B:217379) also in Silver, White, Copper, Blue                |                    |
| from     | Gemini Blue                                                                                   | \$1,895            |
| \$1,895  | 20g Steel, Light Blue Crepe Int. (B:217389)                                                   |                    |
|          | Grey Doeskin                                                                                  | \$1,700            |
|          | Oval Top Cloth, Ivory Crepe Int. (B:147970)                                                   |                    |
|          | Apollo Silver                                                                                 | \$1,465            |
| <b>.</b> | 20g Steel, Ivory Crepe Int. (B:221502) also in Blue, White/Pink, Black, Copper                |                    |
| from     | Living Memorial Program, honors Look for this symbol to identify                              | caskats vau        |
| \$1,465  | Living Memorial Program, honors  Look for this symbol to identify can personalize.            | cuskets you        |
|          | planting of a tree.                                                                           |                    |
|          | r                                                                                             |                    |