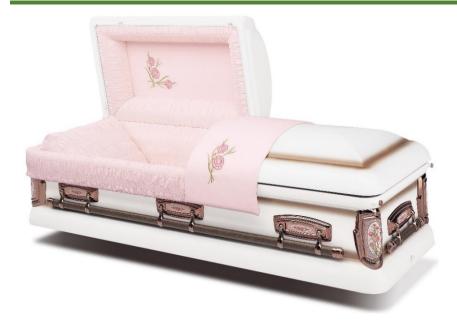

| Cas      | ket Price List                                                                                | ctive July 1, 2023 |
|----------|-----------------------------------------------------------------------------------------------|--------------------|
|          | Primrose                                                                                      | \$6,888            |
|          | 18g Steel, Moss Pink Crepe Int. (B:147723)                                                    | ¢6.225             |
|          | Weston Select Hardwood Veneer-Dark, Rosetan Crepe Int. (B:205163)                             | \$6,325            |
| from     | Sydney                                                                                        | \$6,313            |
| \$6,313  | 18g Steel, Blue Velvet with Silver Trim Int. (B:279143) also Neopolitan, Midnight w/Gold, Mid |                    |
|          | Finley Pine                                                                                   | \$5,475            |
|          | Solid Pine, Rosetan Crepe Int. (B:146897)                                                     | . ,                |
|          | Antique Blue                                                                                  | \$5,075            |
|          | 18g Steel, Blue Crepe Int. (B:148004)                                                         |                    |
| from     | Bailey  Select Handwood Vencon Khalii Linused Int. (B:202701)                                 | \$4,923            |
| \$4,923  | Select Hardwood-Veneer, Khaki Linwood Int. (B:263781)                                         |                    |
|          | Montgomery                                                                                    | \$4,180            |
|          | Select Hardwood-Veneer, Rosetan Crepe Int. (B:249223)                                         | ψ 1,120            |
|          | Rose Bronze                                                                                   | \$4,008            |
|          | 20g Steel, Moss Pink Crepe Int. (B:148078)                                                    |                    |
| from     | Chestnut                                                                                      | \$3,968            |
| \$3,968  | Solid Hardwood, Rosetan Crepe Int. (B:229305)                                                 |                    |
|          | Dryden                                                                                        | \$3,293            |
|          | Select Hardwood, Rosetan crepe Int. (B:274158) also Brown                                     | 1-,                |
|          | Aries Copper                                                                                  | \$2,960            |
|          | 20g Steel, Rosetan Crepe Int. (B:234320) Also in Blue, Orchid, Silver, White                  |                    |
| from     | Lynx Light Brown                                                                              | \$2,898            |
| \$2,898  | Wood, Rosetan Crepe Int. (B:257923) also in Brown                                             |                    |
|          | Lyra Natural                                                                                  | \$2,253            |
|          | Veneer-Light, Rosetan Crepe Int. (B:269150) also in Brown                                     |                    |
|          | Gemini White/Pink                                                                             | \$1,895            |
|          | 20g Steel, Moss Pink Crepe Int. (B:217379) also in Silver, White, Copper, Blue                |                    |
| from     | Gemini Blue                                                                                   | \$1,895            |
| \$1,895  | 20g Steel, Light Blue Crepe Int. (B:217389)                                                   |                    |
|          | Grey Doeskin                                                                                  | \$1,700            |
|          | Oval Top Cloth, Ivory Crepe Int. (B:147970)                                                   |                    |
|          | Apollo Silver                                                                                 | \$1,465            |
| <b>.</b> | 20g Steel, Ivory Crepe Int. (B:221502) also in Blue, White/Pink, Black, Copper                |                    |
| from     | Living Memorial Program, honors Look for this symbol to identify                              | caskats vau        |
| \$1,465  | Living Memorial Program, honors  Look for this symbol to identify can personalize.            | cuskets you        |
|          | planting of a tree.                                                                           |                    |
|          | r                                                                                             |                    |