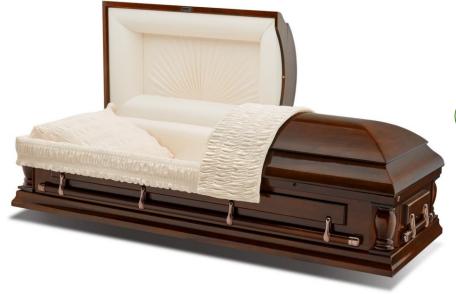

| Cas      | ket Price List                                                                                | ctive July 1, 2023 |
|----------|-----------------------------------------------------------------------------------------------|--------------------|
|          | Primrose                                                                                      | \$6,888            |
|          | 18g Steel, Moss Pink Crepe Int. (B:147723)                                                    | ¢6.225             |
|          | Weston Select Hardwood Veneer-Dark, Rosetan Crepe Int. (B:205163)                             | \$6,325            |
| from     | Sydney                                                                                        | \$6,313            |
| \$6,313  | 18g Steel, Blue Velvet with Silver Trim Int. (B:279143) also Neopolitan, Midnight w/Gold, Mid |                    |
|          | Finley Pine                                                                                   | \$5,475            |
|          | Solid Pine, Rosetan Crepe Int. (B:146897)                                                     | . ,                |
|          | Antique Blue                                                                                  | \$5,075            |
|          | 18g Steel, Blue Crepe Int. (B:148004)                                                         |                    |
| from     | Bailey  Select Handwood Vencon Khalii Linused Int. (B:202701)                                 | \$4,923            |
| \$4,923  | Select Hardwood-Veneer, Khaki Linwood Int. (B:263781)                                         |                    |
|          | Montgomery                                                                                    | \$4,180            |
|          | Select Hardwood-Veneer, Rosetan Crepe Int. (B:249223)                                         | ψ 1,120            |
|          | Rose Bronze                                                                                   | \$4,008            |
|          | 20g Steel, Moss Pink Crepe Int. (B:148078)                                                    |                    |
| from     | Chestnut                                                                                      | \$3,968            |
| \$3,968  | Solid Hardwood, Rosetan Crepe Int. (B:229305)                                                 |                    |
|          | Dryden                                                                                        | \$3,293            |
|          | Select Hardwood, Rosetan crepe Int. (B:274158) also Brown                                     | 1-,                |
|          | Aries Copper                                                                                  | \$2,960            |
|          | 20g Steel, Rosetan Crepe Int. (B:234320) Also in Blue, Orchid, Silver, White                  |                    |
| from     | Lynx Light Brown                                                                              | \$2,898            |
| \$2,898  | Wood, Rosetan Crepe Int. (B:257923) also in Brown                                             |                    |
|          | Lyra Natural                                                                                  | \$2,253            |
|          | Veneer-Light, Rosetan Crepe Int. (B:269150) also in Brown                                     |                    |
|          | Gemini White/Pink                                                                             | \$1,895            |
|          | 20g Steel, Moss Pink Crepe Int. (B:217379) also in Silver, White, Copper, Blue                |                    |
| from     | Gemini Blue                                                                                   | \$1,895            |
| \$1,895  | 20g Steel, Light Blue Crepe Int. (B:217389)                                                   |                    |
|          | Grey Doeskin                                                                                  | \$1,700            |
|          | Oval Top Cloth, Ivory Crepe Int. (B:147970)                                                   |                    |
|          | Apollo Silver                                                                                 | \$1,465            |
| <b>.</b> | 20g Steel, Ivory Crepe Int. (B:221502) also in Blue, White/Pink, Black, Copper                |                    |
| from     | Living Memorial Program, honors Look for this symbol to identify                              | caskats vau        |
| \$1,465  | Living Memorial Program, honors  Look for this symbol to identify can personalize.            | cuskets you        |
|          | planting of a tree.                                                                           |                    |
|          | r                                                                                             |                    |