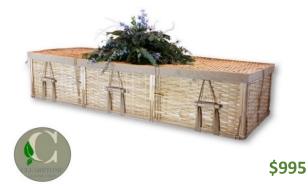

#### **Cremation Caskets & Containers**

| cicination caskets & container                         | 3       |
|--------------------------------------------------------|---------|
| Pacific Pine                                           | \$2,153 |
| Medium Wood Composite, Rosetan Crepe Int. (B:18474     | 44)     |
| 6-Point Bamboo Coffin                                  | \$1,595 |
| Simple Bamboo Coffin, with handles (P: BAM-CK6PT-65-A) |         |
| 4-Point Bamboo Casket                                  | \$995   |
| Simple Bamboo Casket, with handles (P: BAM-CK4PT)      |         |
| Stratus Alternative Container                          | \$908   |
| Light Pressboard (B:177129)                            |         |
| Simple Bamboo Container                                | \$595   |
| Quilt base and Bamboo headrest (Passages: BAM-CKC      | C-U)    |
| Cardboard Cremation Container                          | \$195   |
| Cardboard (Alliance)                                   |         |
| Combination Shipping Container/Air Tray                | \$295   |
| Brockton Oak Rental                                    | \$1,195 |
| Minimum Cremation Container                            | \$195   |
|                                                        |         |