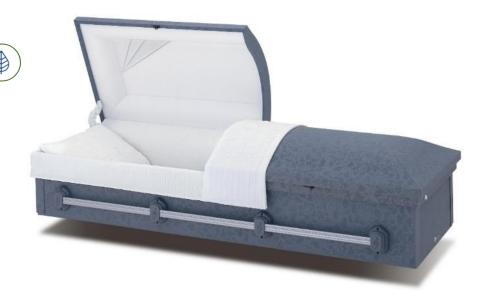

| Cas      | ket Price List                                                                                | ctive July 1, 2023 |
|----------|-----------------------------------------------------------------------------------------------|--------------------|
|          | Primrose                                                                                      | \$6,888            |
|          | 18g Steel, Moss Pink Crepe Int. (B:147723)                                                    | ¢6.225             |
|          | Weston Select Hardwood Veneer-Dark, Rosetan Crepe Int. (B:205163)                             | \$6,325            |
| from     | Sydney                                                                                        | \$6,313            |
| \$6,313  | 18g Steel, Blue Velvet with Silver Trim Int. (B:279143) also Neopolitan, Midnight w/Gold, Mid |                    |
|          | Finley Pine                                                                                   | \$5,475            |
|          | Solid Pine, Rosetan Crepe Int. (B:146897)                                                     | . ,                |
|          | Antique Blue                                                                                  | \$5,075            |
|          | 18g Steel, Blue Crepe Int. (B:148004)                                                         |                    |
| from     | Bailey  Select Handwood Vencon Khalii Linused Int. (B:202701)                                 | \$4,923            |
| \$4,923  | Select Hardwood-Veneer, Khaki Linwood Int. (B:263781)                                         |                    |
|          | Montgomery                                                                                    | \$4,180            |
|          | Select Hardwood-Veneer, Rosetan Crepe Int. (B:249223)                                         | ψ 1,120            |
|          | Rose Bronze                                                                                   | \$4,008            |
|          | 20g Steel, Moss Pink Crepe Int. (B:148078)                                                    |                    |
| from     | Chestnut                                                                                      | \$3,968            |
| \$3,968  | Solid Hardwood, Rosetan Crepe Int. (B:229305)                                                 |                    |
|          | Dryden                                                                                        | \$3,293            |
|          | Select Hardwood, Rosetan crepe Int. (B:274158) also Brown                                     | 1-,                |
|          | Aries Copper                                                                                  | \$2,960            |
|          | 20g Steel, Rosetan Crepe Int. (B:234320) Also in Blue, Orchid, Silver, White                  |                    |
| from     | Lynx Light Brown                                                                              | \$2,898            |
| \$2,898  | Wood, Rosetan Crepe Int. (B:257923) also in Brown                                             |                    |
|          | Lyra Natural                                                                                  | \$2,253            |
|          | Veneer-Light, Rosetan Crepe Int. (B:269150) also in Brown                                     |                    |
|          | Gemini White/Pink                                                                             | \$1,895            |
|          | 20g Steel, Moss Pink Crepe Int. (B:217379) also in Silver, White, Copper, Blue                |                    |
| from     | Gemini Blue                                                                                   | \$1,895            |
| \$1,895  | 20g Steel, Light Blue Crepe Int. (B:217389)                                                   |                    |
|          | Grey Doeskin                                                                                  | \$1,700            |
|          | Oval Top Cloth, Ivory Crepe Int. (B:147970)                                                   |                    |
|          | Apollo Silver                                                                                 | \$1,465            |
| <b>.</b> | 20g Steel, Ivory Crepe Int. (B:221502) also in Blue, White/Pink, Black, Copper                |                    |
| from     | Living Memorial Program, honors Look for this symbol to identify                              | caskats vau        |
| \$1,465  | Living Memorial Program, honors  Look for this symbol to identify can personalize.            | cuskets you        |
|          | planting of a tree.                                                                           |                    |
|          | r                                                                                             |                    |