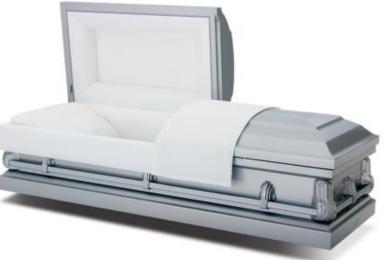

| Cas      | ket Price List                                                                                | ctive July 1, 2023 |
|----------|-----------------------------------------------------------------------------------------------|--------------------|
|          | Primrose                                                                                      | \$6,888            |
|          | 18g Steel, Moss Pink Crepe Int. (B:147723)                                                    | ¢6.225             |
|          | Weston Select Hardwood Veneer-Dark, Rosetan Crepe Int. (B:205163)                             | \$6,325            |
| from     | Sydney                                                                                        | \$6,313            |
| \$6,313  | 18g Steel, Blue Velvet with Silver Trim Int. (B:279143) also Neopolitan, Midnight w/Gold, Mid |                    |
|          | Finley Pine                                                                                   | \$5,475            |
|          | Solid Pine, Rosetan Crepe Int. (B:146897)                                                     | . ,                |
|          | Antique Blue                                                                                  | \$5,075            |
|          | 18g Steel, Blue Crepe Int. (B:148004)                                                         |                    |
| from     | Bailey  Select Handwood Vencon Khalii Linused Int. (B:202701)                                 | \$4,923            |
| \$4,923  | Select Hardwood-Veneer, Khaki Linwood Int. (B:263781)                                         |                    |
|          | Montgomery                                                                                    | \$4,180            |
|          | Select Hardwood-Veneer, Rosetan Crepe Int. (B:249223)                                         | ψ 1,120            |
|          | Rose Bronze                                                                                   | \$4,008            |
|          | 20g Steel, Moss Pink Crepe Int. (B:148078)                                                    |                    |
| from     | Chestnut                                                                                      | \$3,968            |
| \$3,968  | Solid Hardwood, Rosetan Crepe Int. (B:229305)                                                 |                    |
|          | Dryden                                                                                        | \$3,293            |
|          | Select Hardwood, Rosetan crepe Int. (B:274158) also Brown                                     | 1-,                |
|          | Aries Copper                                                                                  | \$2,960            |
|          | 20g Steel, Rosetan Crepe Int. (B:234320) Also in Blue, Orchid, Silver, White                  |                    |
| from     | Lynx Light Brown                                                                              | \$2,898            |
| \$2,898  | Wood, Rosetan Crepe Int. (B:257923) also in Brown                                             |                    |
|          | Lyra Natural                                                                                  | \$2,253            |
|          | Veneer-Light, Rosetan Crepe Int. (B:269150) also in Brown                                     |                    |
|          | Gemini White/Pink                                                                             | \$1,895            |
|          | 20g Steel, Moss Pink Crepe Int. (B:217379) also in Silver, White, Copper, Blue                |                    |
| from     | Gemini Blue                                                                                   | \$1,895            |
| \$1,895  | 20g Steel, Light Blue Crepe Int. (B:217389)                                                   |                    |
|          | Grey Doeskin                                                                                  | \$1,700            |
|          | Oval Top Cloth, Ivory Crepe Int. (B:147970)                                                   |                    |
|          | Apollo Silver                                                                                 | \$1,465            |
| <b>.</b> | 20g Steel, Ivory Crepe Int. (B:221502) also in Blue, White/Pink, Black, Copper                |                    |
| from     | Living Memorial Program, honors Look for this symbol to identify                              | caskats vau        |
| \$1,465  | Living Memorial Program, honors  Look for this symbol to identify can personalize.            | cuskets you        |
|          | planting of a tree.                                                                           |                    |
|          | r                                                                                             |                    |