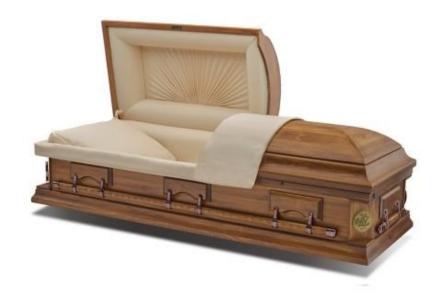

| Cas      | ket Price List                                                                                | ctive July 1, 2023 |
|----------|-----------------------------------------------------------------------------------------------|--------------------|
|          | Primrose                                                                                      | \$6,888            |
|          | 18g Steel, Moss Pink Crepe Int. (B:147723)                                                    | ¢6.225             |
|          | Weston Select Hardwood Veneer-Dark, Rosetan Crepe Int. (B:205163)                             | \$6,325            |
| from     | Sydney                                                                                        | \$6,313            |
| \$6,313  | 18g Steel, Blue Velvet with Silver Trim Int. (B:279143) also Neopolitan, Midnight w/Gold, Mid |                    |
|          | Finley Pine                                                                                   | \$5,475            |
|          | Solid Pine, Rosetan Crepe Int. (B:146897)                                                     | . ,                |
|          | Antique Blue                                                                                  | \$5,075            |
|          | 18g Steel, Blue Crepe Int. (B:148004)                                                         |                    |
| from     | Bailey  Select Handwood Vencon Khalii Linused Int. (B:202701)                                 | \$4,923            |
| \$4,923  | Select Hardwood-Veneer, Khaki Linwood Int. (B:263781)                                         |                    |
|          | Montgomery                                                                                    | \$4,180            |
|          | Select Hardwood-Veneer, Rosetan Crepe Int. (B:249223)                                         | ψ 1,120            |
|          | Rose Bronze                                                                                   | \$4,008            |
|          | 20g Steel, Moss Pink Crepe Int. (B:148078)                                                    |                    |
| from     | Chestnut                                                                                      | \$3,968            |
| \$3,968  | Solid Hardwood, Rosetan Crepe Int. (B:229305)                                                 |                    |
|          | Dryden                                                                                        | \$3,293            |
|          | Select Hardwood, Rosetan crepe Int. (B:274158) also Brown                                     | 1-,                |
|          | Aries Copper                                                                                  | \$2,960            |
|          | 20g Steel, Rosetan Crepe Int. (B:234320) Also in Blue, Orchid, Silver, White                  |                    |
| from     | Lynx Light Brown                                                                              | \$2,898            |
| \$2,898  | Wood, Rosetan Crepe Int. (B:257923) also in Brown                                             |                    |
|          | Lyra Natural                                                                                  | \$2,253            |
|          | Veneer-Light, Rosetan Crepe Int. (B:269150) also in Brown                                     |                    |
|          | Gemini White/Pink                                                                             | \$1,895            |
|          | 20g Steel, Moss Pink Crepe Int. (B:217379) also in Silver, White, Copper, Blue                |                    |
| from     | Gemini Blue                                                                                   | \$1,895            |
| \$1,895  | 20g Steel, Light Blue Crepe Int. (B:217389)                                                   |                    |
|          | Grey Doeskin                                                                                  | \$1,700            |
|          | Oval Top Cloth, Ivory Crepe Int. (B:147970)                                                   |                    |
|          | Apollo Silver                                                                                 | \$1,465            |
| <b>.</b> | 20g Steel, Ivory Crepe Int. (B:221502) also in Blue, White/Pink, Black, Copper                |                    |
| from     | Living Memorial Program, honors Look for this symbol to identify                              | caskats vau        |
| \$1,465  | Living Memorial Program, honors  Look for this symbol to identify can personalize.            | cuskets you        |
|          | planting of a tree.                                                                           |                    |
|          | r                                                                                             |                    |